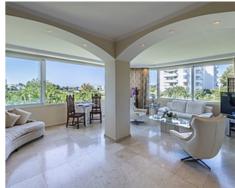

### Location: Marbella

Discover this unrivalled gem in the exclusive area of Guadalmina Alta, where luxury and comfort merge with the natural surroundings. This unique property, situated opposite a renowned golf course, includes membership upon purchase, giving you privileged access to this exclusive sport. Upon entering, you will be greeted by an  $\,$  • Built Size: 190 m  $^2$ impressive entrance hall leading to a bright open concept living room. This spacious loft-like space, flooded with natural light, seamlessly combines living room, dining room and TV area. Large windows and half-height windows offer panoramic views of the surroundings, while the enclosed terrace invites you to enjoy the fresh air and views. The two spacious bedrooms, one of them with en suite bathroom, guarantee comfort and privacy for you and your guests. With two full bathrooms, one of them for shared use. Enjoy the southeast orientation that ensures excellent natural light and a pleasant temperature throughout the day. Furthermore, take advantage of the direct access from the development to the golf course, as well as the two parking spaces and the storage room included. From its privileged location, you will be able to enjoy breathtaking views of the sea and the golf course, all while enjoying total privacy, as no