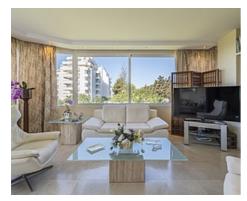

### Location: Marbella

Discover this unrivalled gem in the exclusive area of Guadalmina Alta, where luxury and comfort merge with the natural surroundings. This unique property, situated opposite a renowned golf course, includes membership upon purchase, giving you privileged access to this exclusive sport. Upon entering, you will be greeted by an  $\,$  • Built Size: 190 m  $^2$ impressive entrance hall leading to a bright open concept living room. This spacious loft-like space, flooded with natural light, seamlessly combines living room, dining room and TV area. Large windows and half-height windows offer panoramic views of the surroundings, while the enclosed terrace invites you to enjoy the fresh air and views. The two spacious bedrooms, one of them with en suite bathroom, guarantee comfort and privacy for you and your guests. With two full bathrooms, one of them for shared use. Enjoy the southeast orientation that ensures excellent natural light and a pleasant temperature throughout the day. Furthermore, take advantage of the direct access from the development to the golf course, as well as the two parking spaces and the storage room included. From its privileged location, you will be able to enjoy breathtaking views of the sea and the golf course, all while enjoying total privacy, as no