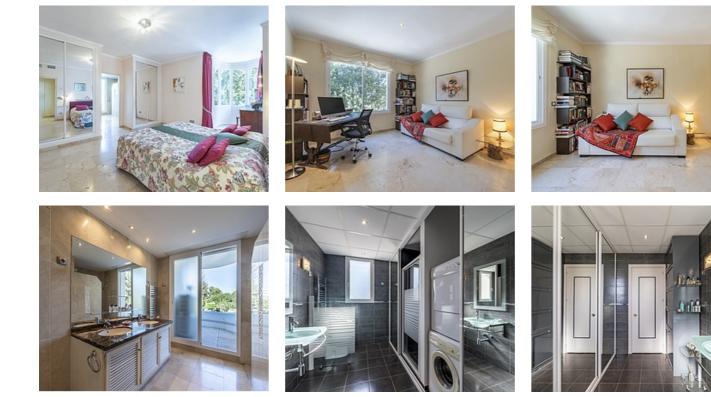

### Location: Marbella

Discover this unrivalled gem in the exclusive area of Guadalmina Alta, where luxury and comfort merge with the natural surroundings. This unique property, situated opposite a renowned golf course, includes membership upon purchase, giving you privileged access to this exclusive sport. Upon entering, you will be greeted by an  $\,$  • Built Size: 190 m  $^2$ impressive entrance hall leading to a bright open concept living room. This spacious loft-like space, flooded with natural light, seamlessly combines living room, dining room and TV area. Large windows and half-height windows offer panoramic views of the surroundings, while the enclosed terrace invites you to enjoy the fresh air and views. The two spacious bedrooms, one of them with en suite bathroom, guarantee comfort and privacy for you and your guests. With two full bathrooms, one of them for shared use. Enjoy the southeast orientation that ensures excellent natural light and a pleasant temperature throughout the day. Furthermore, take advantage of the direct access from the development to the golf course, as well as the two parking spaces and the storage room included. From its privileged location, you will be able to enjoy breathtaking views of the sea and the golf course, all while enjoying total privacy, as no