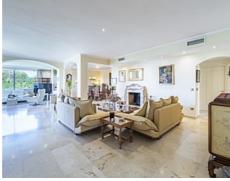

### Location: Marbella

Discover this unrivalled gem in the exclusive area of Guadalmina Alta, where luxury and comfort merge with the natural surroundings. This unique property, situated opposite a renowned golf course, includes membership upon purchase, giving you privileged access to this exclusive sport. Upon entering, you will be greeted by an  $\,$  • Built Size: 190 m  $^2$ impressive entrance hall leading to a bright open concept living room. This spacious loft-like space, flooded with natural light, seamlessly combines living room, dining room and TV area. Large windows and half-height windows offer panoramic views of the surroundings, while the enclosed terrace invites you to enjoy the fresh air and views. The two spacious bedrooms, one of them with en suite bathroom, guarantee comfort and privacy for you and your guests. With two full bathrooms, one of them for shared use. Enjoy the southeast orientation that ensures excellent natural light and a pleasant temperature throughout the day. Furthermore, take advantage of the direct access from the development to the golf course, as well as the two parking spaces and the storage room included. From its privileged location, you will be able to enjoy breathtaking views of the sea and the golf course, all while enjoying total privacy, as no